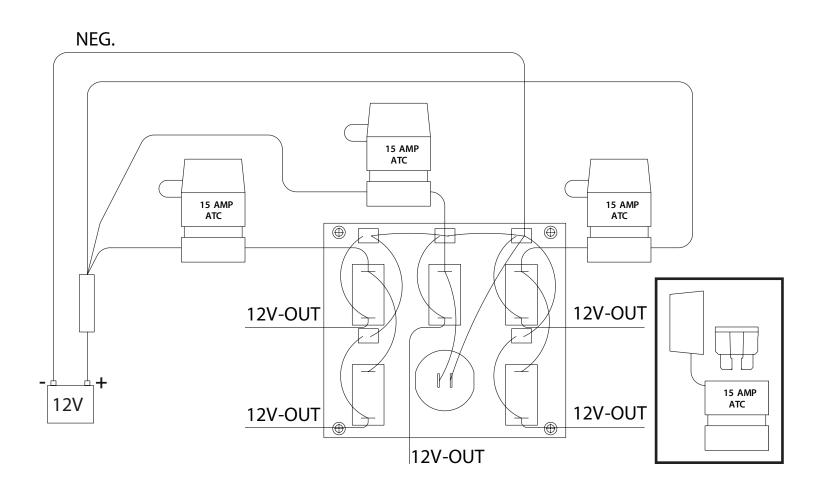

## **Assembly Instructions**

- 1. Cut hole size as per template (right).
- 2. Connect positive from battery into the wire connector (supplied) along with wiring from each fuse holder.
- 3. Connect negative from battery to negative panel wire or grounding buss bar (not supplied).
- 4. Connect positive from each device to any terminal that is available from selected switches and attach the corresponding label.
- 5. Connect negative from each device to negative stud or grounding buss bar (not supplied).
- 6. Secure the panel with 4 screws (supplied).
- Each fuse holder is supplied with a 15A ATC type fuse.
- To replace ATC fuses, pull fuse holder cover as per drawing and take out the old fuse.
- Put in new fuse and close cover.