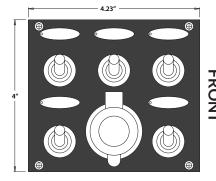

## NYLON SWITCH PANEL

LED LIGHTED 12V POWER SOCKET & FIVE TOGGLES 424627-1

## **Assembly Instructions**

- 1. Cut hole size as per template (right).
- 2. Connect positive from battery into the wire connector (supplied) along with wiring from each fuse holder.
- 3. Connect negative from battery to negative panel wire or grounding buss bar (not supplied).
- 4. Connect positive from each device to any terminal that is available from selected switches and attach the corresponding label.
- 5. Connect negative from each device to negative stud or grounding buss bar (not supplied).
- 6. Secure the panel with 4 screws (supplied).
- Each fuse holder is supplied with a 15A ATC type fuse.
- To replace ATC fuses, pull fuse holder cover as per drawing and take out the old fuse.
- Put in new fuse and close cover.