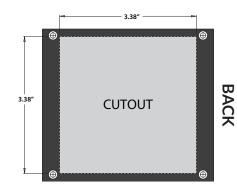

## **Assembly Instructions**

- 1. Cut hole size as per template (right).
- 2. Connect positive from battery into the wire connector (supplied) along with wiring from each fuse holder.
- 3. Connect negative from battery to negative panel wire or grounding buss bar (not supplied).
- 4. Connect positive from each device to any terminal that is available from selected switches and attach the corresponding label.
- 5. Connect negative from each device to negative stud or grounding buss bar (not supplied).
- 6. Secure the panel with 4 screws (supplied).
- Each fuse holder is supplied with a 15A ATC type fuse.
- To replace ATC fuses, pull fuse holder cover as per drawing and take out the old fuse.
- Put in new fuse and close cover.