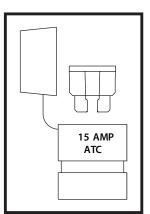

## **Assembly Instructions**

- 1. Cut hole size as per template (right).
- 2. Connect positive from battery into the wire connector (supplied) along with wiring from each fuse holder.
- 3. Connect negative from battery to negative panel wire or grounding buss bar (not supplied).
- 4. Connect positive from each device to any terminal that is available from selected switches and attach the corresponding label.
- 5. Connect negative from each device to negative stud or grounding buss bar (not supplied).
- 6. Secure the panel with 4 screws (supplied).
- Each fuse holder is supplied with a 15A ATC type fuse.
- To replace ATC fuses, pull fuse holder cover as per drawing and take out the old fuse.
- Put in new fuse and close cover.