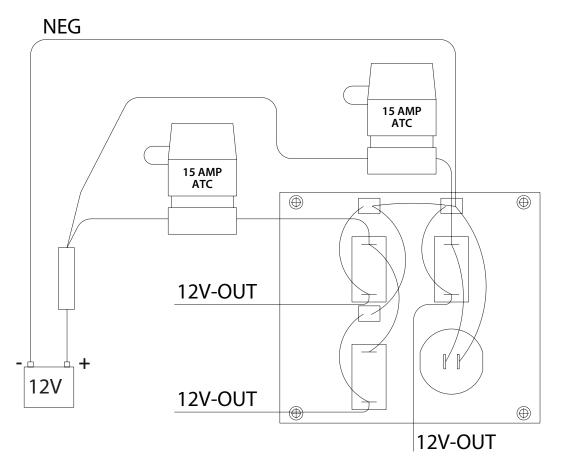

## **Assembly Instructions**

- 1. Cut hole size as per template (right).
- 2. Connect positive from battery into the wire connector (supplied) along with wiring from each fuse holder.
- 3. Connect negative from battery to negative panel wire or grounding buss bar (not supplied).
- 4. Connect positive from each device to any terminal that is available from selected switches and attach the corresponding label.
- 5. Connect negative from each device to negative stud or grounding buss bar (not supplied).
- 6. Secure the panel with 4 screws (supplied).
- Each fuse holder is supplied with a 15A ATC type fuse.
- To replace ATC fuses, pull fuse holder cover as per drawing and take out the old fuse.
- Put in new fuse and close cover.